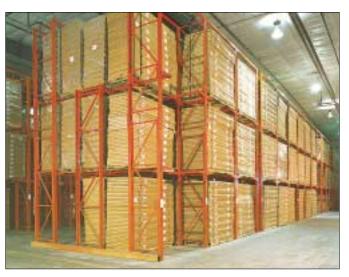

Satisfy your high density bulk storage requirements with a drive-in/drive-thru system from MECO OMAHA. Drive-in systems allow forklift entry from one direction only - ideal for a first in - last out inventory system. Drive-thru systems allow the forklift to enter the rack from either the front or rear and move pallets completely through the structure. This system works best in a first in - first out system. Both drive-in and drive-thru racks reduce the need for conventional aisle space and maximize warehouse utilization.

MECO OMAHA drive-in/drive-thru racks are custom designed to fit your specific storage application. Upright frames, pallet support beams and cross ties are fabricated from structural channel providing optimum strength and durability. Upright frames are punched on 4"

centers, special bracket allows 2" vertical adjustability of rail supports. Structural angle load rails are mounted to rail supports by a special bracket eliminating screws or bolts on the rail surface pallets cannot be damaged by obstructions. All connections are accomplished with plated, heavy duty bolts and nuts - cannot be dislodged by forklift impact; installation is fast and easy with no special tools required.