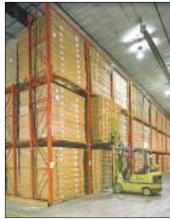

MECO OMAHA drive-in/drive-thru racks are custom designed to fit your specific storage application. Upright frames, pallet support beams and cross ties are fabricated from structural channel providing optimum strength and durability. Upright frames are punched on 4"

centers, special bracket allows 2" vertical adjustability of rail supports. Structural angle load rails are mounted to rail supports by a special bracket eliminating screws or bolts on the rail surface pallets cannot be damaged by obstructions. All connections are accomplished with plated, heavy duty bolts and nuts - cannot be dislodged by forklift impact; installation is fast and easy with no special tools required.