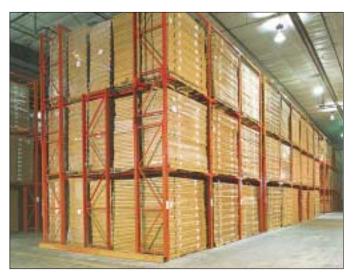

## DRIVE-IN/DRIVE-THRU STRUCTURAL PALLET RACK

THE MOST EFFICIENT METHOD TO STORE LARGE QUANTITIES OF SIMILAR PALLET LOADS

MECO OMAHA Drive-in Rack installation. Custom-designed for high density storage and efficient handling.

Satisfy your high density bulk storage requirements with a drive-in/drive-thru system from MECO OMAHA. Drive-in systems allow forklift entry from one direction only - ideal for a first in - last out inventory system. Drive-thru systems allow the forklift to enter the rack from either the front or rear and move pallets completely through the structure. This system works best in a first in - first out system. Both drive-in and drive-thru racks reduce the need for conventional aisle space and maximize warehouse utilization.

Contact your MECO OMAHA representative for custom-designed drive-in or drive-thru rack systems.

MECO OMAHA sells drive-in/drive-thru structural pallet rack to approved dealers only.

Similar pallet loads are stored neatly and efficiently in a three-high, five deep system.