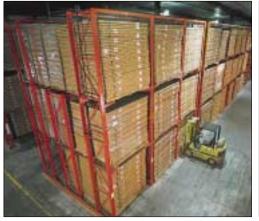

Satisfy your high density bulk storage requirements with a drive-in/drive-thru system from MECO OMAHA. Drive-in systems allow forklift entry from one direction only - ideal for a first in - last out inventory system. Drive-thru systems allow the forklift to enter the rack from either the front or rear and move pallets completely through the structure. This system works best in a first in - first out system. Both drive-in and drive-thru racks reduce the need for conventional aisle space and maximize warehouse utilization.