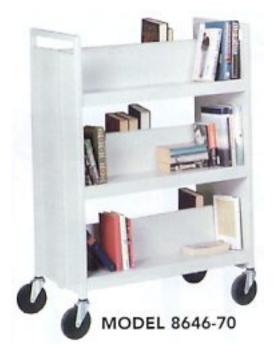

## **Truck Chart**

Each Truck: 32" wide, 17" deep

| Model No | Height | Shelf Configuration |
|----------|--------|---------------------|
| 8240-50  | 40"    | 2 flat shelves      |
| 8346-40  | 46"    | 3 flat shelves      |
| 8440-80  | 40"    | 4 sloping shelves   |
| 8646-70  | 46"    | 6 sloping shelves   |