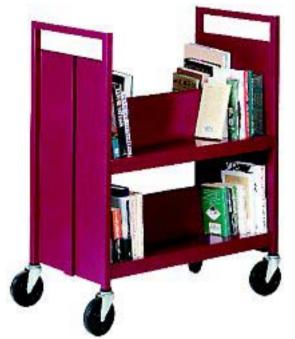

## **Truck Chart**

Each Truck: 32" wide, 17" deep

| Model No | Height | Shelf Configuration |
|----------|--------|---------------------|
| 8240-50  | 40"    | 2 flat shelves      |
| 8346-40  | 46"    | 3 flat shelves      |
| 8440-80  | 40"    | 4 sloping shelves   |
| 8646-70  | 46"    | 6 sloping shelves   |