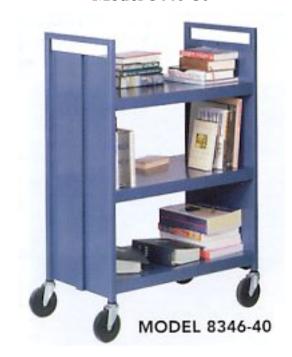

## **Truck Chart**

Each Truck: 32" wide, 17" deep

| Model No | Height | Shelf Configuration |
|----------|--------|---------------------|
| 8240-50  | 40"    | 2 flat shelves      |
| 8346-40  | 46"    | 3 flat shelves      |
| 8440-80  | 40"    | 4 sloping shelves   |
| 8646-70  | 46"    | 6 sloping shelves   |