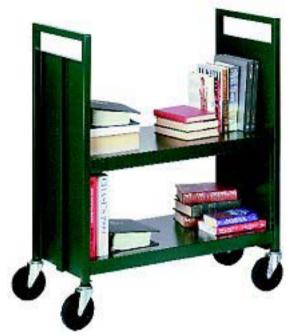

## **Truck Chart**

Each Truck: 32" wide, 17" deep

| Model No | Height | Shelf Configuration |
|----------|--------|---------------------|
| 8240-50  | 40"    | 2 flat shelves      |
| 8346-40  | 46"    | 3 flat shelves      |
| 8440-80  | 40"    | 4 sloping shelves   |
| 8646-70  | 46"    | 6 sloping shelves   |